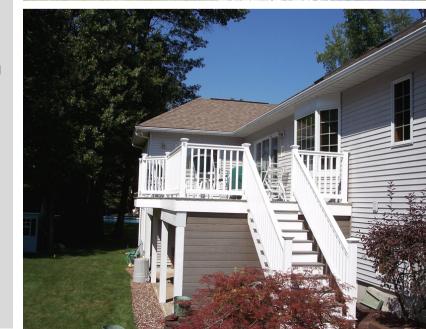

# **Custom Vinyl Railing**

Custom vinyl railing from Mercury Excelum is the perfect solution to add maintenance-free railing to your porch, balcony, deck or exterior stairs. We offer a variety of options to fit every budget and design.

#### **Easy to Install**

Mercury railing leaves our plant fully assembled according to your precise specifications. Rugged low profile mounting brackets facilitate installation for every application whether new construction or remodeling. Our railings install in less time than boxed kits and the customization assures that there is no waste.