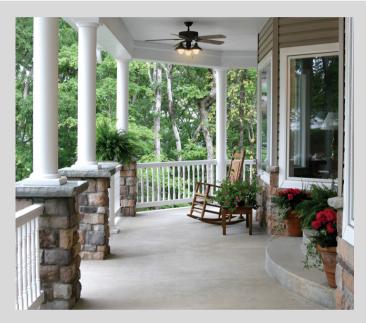

# **Custom Vinyl Railing**

Custom vinyl railing from Mercury Excelum is the perfect solution to add maintenance-free railing to your porch, balcony, deck or exterior stairs. We offer a variety of options to fit every budget and design.

### Tailor Made Just For You

Mercury railing is custom manufactured and preassembled to fit the specific dimensions of the space in which it is to be used. Our customized railing system ensures proportional sections and even spacing of your posts and pickets without any special measuring required.