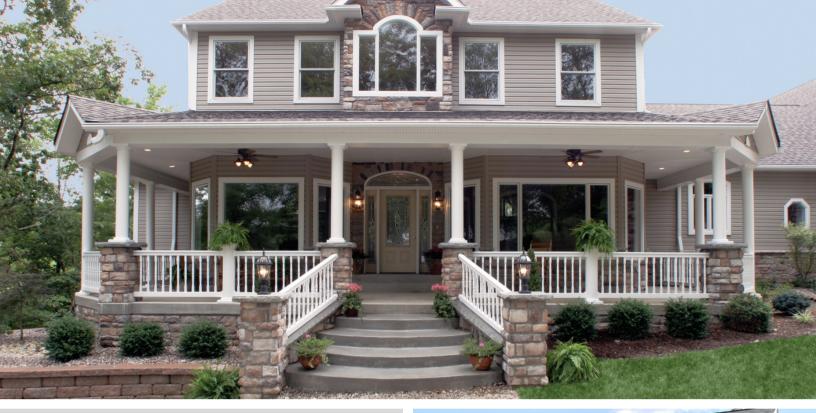

## TRUSTED BY CONTRACTORS SINCE 1953

Mercury Excelum has been a trusted and dependable name in exterior building products since 1953 throughout New England. We offer an array of styles to suit every taste and budget. Choose the color of your railing along with a variety of accent caps, decorative balusters, structural porch posts, post wraps and other accessories to complement any decor.

# **Custom Vinyl Railing**

Custom vinyl railing from Mercury Excelum is the perfect solution to add maintenance-free railing to your porch, balcony, deck or exterior stairs. We offer a variety of options to fit every budget and design.

### Tailor Made Just For You

Mercury railing is custom manufactured and preassembled to fit the specific dimensions of the space in which it is to be used. Our customized railing system ensures proportional sections and even spacing of your posts and pickets without any special measuring required.