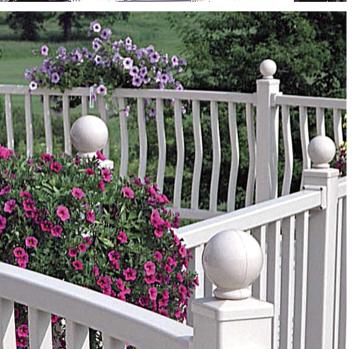

## TRUSTED BY CONTRACTORS SINCE 1953

Mercury Excelum has been a trusted and dependable name in exterior building products since 1953 throughout New England. We offer an array of styles to suit every taste and budget. Choose the color of your railing along with a variety of accent caps, decorative balusters, structural porch posts, post wraps and other accessories to complement any decor.