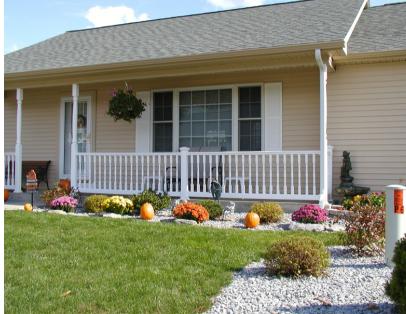

# **Custom Vinyl Railing**

Custom vinyl railing from Mercury Excelum is the perfect solution to add maintenance-free railing to your porch, balcony, deck or exterior stairs. We offer a variety of options to fit every budget and design.

### Tailor Made Just For You

Mercury railing is custom manufactured and preassembled to fit the specific dimensions of the space in which it is to be used. Our customized railing system ensures proportional sections and even spacing of your posts and pickets without any special measuring required.