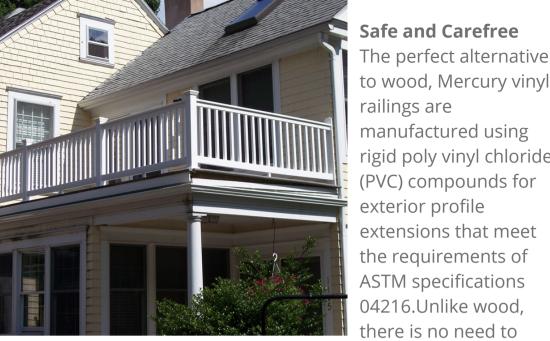

#### Safe and Carefree

to wood, Mercury vinyl railings are manufactured using rigid poly vinyl chloride (PVC) compounds for exterior profile extensions that meet the requirements of **ASTM** specifications 04216.Unlike wood. there is no need to paint or stain vinyl, and added UV protection ensures your color will last longer. Vinyl removes the worries of rot, rust, slivers, discoloration and sharp surfaces that come with other materials. The rigid aluminum reinforcement assures a durable railing system that will withstand everyday use.