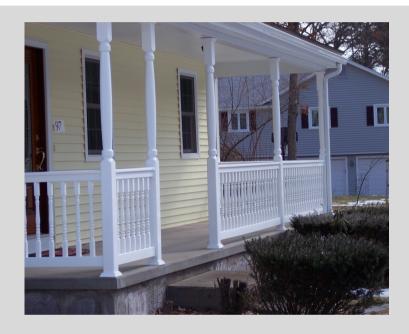

# **Custom Vinyl Railing**

Custom vinyl railing from Mercury Excelum is the perfect solution to add maintenance-free railing to your porch, balcony, deck or exterior stairs. We offer a variety of options to fit every budget and design.

#### Safe and Carefree

to wood, Mercury vinyl railings are manufactured using rigid poly vinyl chloride (PVC) compounds for exterior profile extensions that meet the requirements of **ASTM** specifications 04216.Unlike wood. there is no need to paint or stain vinyl, and added UV protection ensures your color will last longer. Vinyl removes the worries of rot, rust, slivers, discoloration and sharp surfaces that come with other materials. The rigid aluminum reinforcement assures a durable railing system that will withstand everyday use.